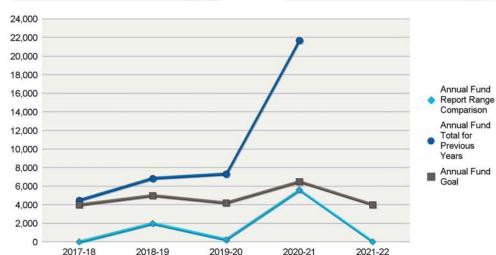

#### District 3860

| <b>Annual Fund Goal</b> |         | <b>Annual Fund Contributions</b> |          |  |
|-------------------------|---------|----------------------------------|----------|--|
| 2021-22                 | \$4,000 | 2021-22                          | \$0      |  |
| 2020-21                 | \$6,500 | 2020-21                          | \$21,683 |  |
| 2019-20                 | \$4,200 | 2019-20                          | \$7,319  |  |
| 2018-19                 | \$5,000 | 2018-19                          | \$6,854  |  |
| 2017-18                 | \$4,000 | 2017-18                          | \$4,481  |  |

Annual Fund Report Range Comparison is the Annual Fund giving from 1 July to 31 August for current and previous years  $\,$ 

The prior four-year average in Annual Fund giving from July through 31 August is \$1,965. This figure can be used to compare Annual Fund giving for the current Rotary year.

#### Cebu Port Centre, Cebu (22879)

| <b>Total Contributions</b> | *        |
|----------------------------|----------|
| 2021-22                    | \$0      |
| 2020-21                    | \$25,718 |
| 2019-20                    | \$8,349  |
| 2018-19                    | \$8,460  |
| 2017-18                    | \$4,481  |